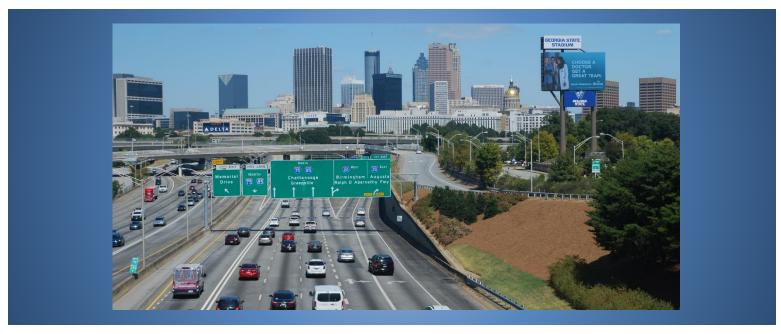

## **GSI0IS**

Located on the east side of the I-85/I-75 Downtown Connector, just south of I-20 at the Georgia State Panthers Stadium (formerly Turner Field Atlanta).

Facing south for northbound traffic.

Pollard Blvd SW, Atlanta, GA 30312 LAT: 33.739429 LONG: -84.391103 GeoPath ID# 30848670 This spectacular oversized digital reaches all motorists heading into downtown Atlanta from Atlanta Hartsfield Jackson Airport and southern suburbs targeting a choke point during both morning and afternoon rush. It's strategically located within 2 miles of Mercedes Benz Stadium, State Farm Arena, College Football Hall of Fame, Centennial Olympic Park, World of Coca-Cola, Georgia Aquarium, Atlanta City Hall, and the state Capitol. This dynamic digital opportunity is one of the only units on an interstate in Atlanta that allows full motion creative.

- GeoPath Weekly Impressions (per spot): 1,118,461
- **DISPLAY SIZE: 30' (h) x 50' (w)**
- **PIXEL SIZE: 560 (h) x 940 (w)**
- FILE TYPE: JPEG
- Spots / Loop: 10 seconds / 80 seconds

For More Information Contact: