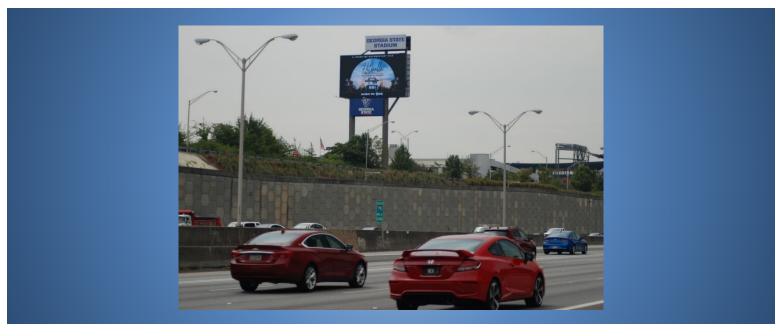

## GSI0IN

Located on the east side of the I-85/I-75 Downtown Connector, just south of I-20 at the Georgia State Panthers Stadium (formerly Turner Field Atlanta).

Facing north for southbound traffic.

Pollard Blvd SW, Atlanta, GA 30312 LAT: 33.739429 LONG: -84.391103 GeoPath ID# 30848669 This spectacular oversized digital reaches all motorists heading out downtown Atlanta towards Atlanta Hartsfield Jackson Airport and southern suburbs targeting a choke point during both morning and afternoon rush. It's strategically located within 2 miles of Mercedes Benz Stadium, State Farm Arena, College Football Hall of Fame, Centennial Olympic Park, World of Coca-Cola, Georgia Aquarium, Atlanta City Hall, and the state Capitol. This dynamic digital opportunity is one of the only units on an interstate in Atlanta that allows full motion creative.

- GeoPath Weekly Impressions (per spot): 1,079,971
- **DISPLAY SIZE: 30' (h) x 50' (w)**
- **PIXEL SIZE: 560 (h) x 940 (w)**
- FILE TYPE: JPEG
- Spots / Loop: 10 seconds / 80 seconds

For More Information Contact: