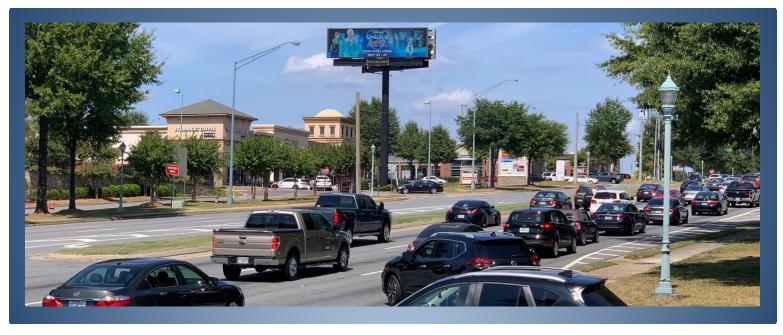

## ASOIS

West side of GA Hwy 20 ½ mile north of the Mall of Georgia, at Gravel Springs Rd, facing south for northbound traffic.

3380 Buford Drive, Buford, GA 30519 LAT: 34.074351 / Long: -83.984373

This tall digital monopole location sits right at the red light at the intersection of Gravel Springs Road and GA Hwy 20. This busy intersection reaches thousands of motorists every day who are traveling from the famous Mall of Georgia shopping area and heading back toward residential communities including Buford, Suwanee, and Sugar Hill. This area is heavily congested with car dealerships, restaurants, and retail shopping centers. This sign is located between I-85 to the east and I-985 to the west. Don't miss this opportunity to advertise your company in such a heavy retail oriented area!

- GeoPath Weekly Impressions (per spot): 53,791
- DISPLAY SIZE: 10' (h) x 36' (w)
  PIXEL SIZE: 320 (h) x 1120 (w)
- **FILE TYPE: JPEG**
- Spots / Loop: 8 seconds / 64 seconds

For More Information Contact: