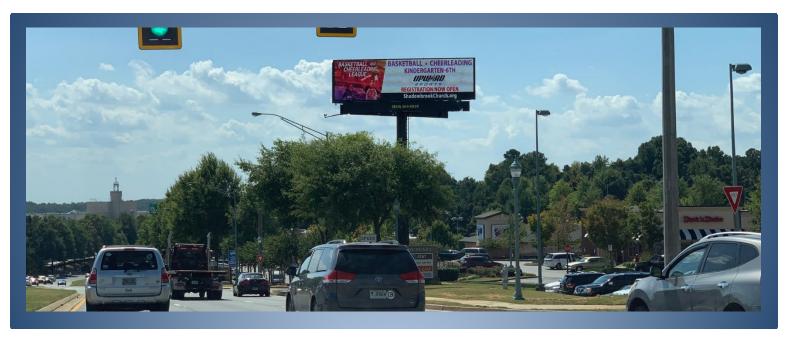

## atlanta, ga ASOIN

West side of GA Hwy 20 ½ mile north of the Mall of Georgia, at Gravel Springs Rd, facing north for southbound traffic.

3380 Buford Drive, Buford, GA 30519 LAT: 34.074351 / Long: -83.984373

This right hand read digital billboard sits right at the red light for GA Hwy 20 and Gravel Springs Road. This busy intersection reaches thousands of motorists every day who are traveling toward the famous Mall of Georgia shopping area from nearby residential communities including Buford, Suwanee, and Sugar Hill. This area is heavily congested with car dealerships, restaurants, and retail shopping centers. The sign is located between I-85 to the east and I-985 to the west. Don't miss this opportunity to advertise your company in such a heavy retail oriented area!

- GeoPath Weekly Impressions (per spot): 67,441
- DISPLAY SIZE: 10' (h) x 36' (w)
- PIXEL SIZE: 320 (h) x 1120 (w)
- **FILE TYPE: JPEG**
- Spots / Loop: 8 seconds / 64 seconds