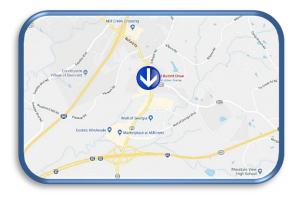

## atlanta, ga ASOIN

West side of GA Hwy 20 ½ mile north of the Mall of Georgia, at Gravel Springs Rd, facing north for southbound traffic.

3380 Buford Drive, Buford, GA 30519 LAT: 34.074351 / Long: -83.984373

This right hand read digital billboard sits right at the red light for GA Hwy 20 and Gravel Springs Road. This busy intersection reaches thousands of motorists every day who are traveling toward the famous Mall of Georgia shopping area from nearby residential communities including Buford, Suwanee, and Sugar Hill. This area is heavily congested with car dealerships, restaurants, and retail shopping centers. The sign is located between I-85 to the east and I-985 to the west. Don't miss this opportunity to advertise your company in such a heavy retail oriented area!