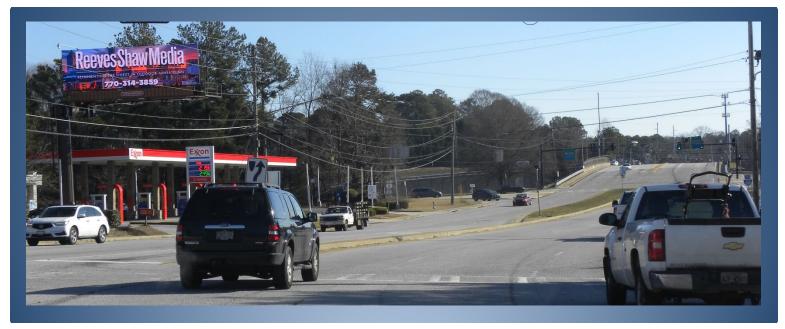

ETIN A03

**NUMBER:** 

Located on the north side of Chamblee Tucker Rd, just before of the I-285 interchange, facing west for eastbound traffic.

3408 Chamblee Tucker Rd, Atlanta, GA 30341 LAT: 33.885823 / Long: -84.254169

Digital billboard reading to eastbound traffic heading towards I-285 and a retail area located at a congested stoplight in NE Atlanta. Mercer University Atlanta Campus is in close proximity.

- GeoPath Weekly Impressions (per spot): 63,466
- **DISPLAY SIZE: 10' 6" (h) x 36' (w)**
- **PIXEL SIZE: 200 (h) x 680 (w)**
- **ᢒ** FILE TYPE: JPEG
- Spots / Loop: 8 seconds / 64 seconds