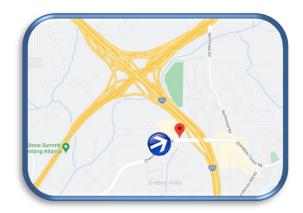

ETIN A03

**NUMBER:** 

Located on the north side of Chamblee Tucker Rd, just before of the I-285 interchange, facing west for eastbound traffic.

3408 Chamblee Tucker Rd, Atlanta, GA 30341 LAT: 33.885823 / Long: -84.254169