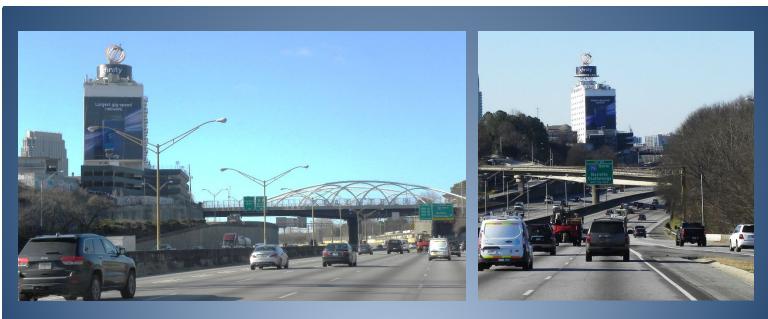

## ATLANTA, GA

LOCATED ON THE EAST SIDE OF I-85, AT THE PEACHTREE STREET OVERPASS AND THE ENTRANCE TO I-75 NORTHBOUND. FACING NORTH FOR SOUTHBOUND TRAFFIC.

1655 Peachtree St, Suite 408 • Atlanta, GA 30309 LAT: 33.7991919 / Long: -84.3908599 This oversized on-premise wall spectacular has a one mile read and reaches all traffic traveling into downtown Atlanta, midtown, Atlantic Station, as well as toward the Atlanta International Airport and all Atlanta area attractions. Included with the wall advertising is the iconic "Peach" circular display on top of the building, with added TAB OOH Impressions totaling more than 3 million impressions per week.

- GeoPath Weekly Impressions (per spot): 4,052,919
- **DISPLAY SIZE: 60' (h) x 55' (w)**
- FORMAT: Customer Supplied Adhesive Vinyl

For More Information Contact:

TG Shaw

Cell: 770-314-3859

Email: tshaw@reevesshawmedia.com