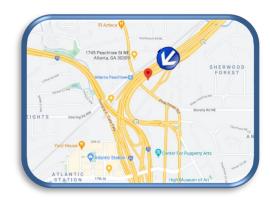

## ATLANTA, GA

LOCATED ON THE EAST SIDE OF I-85, AT THE PEACHTREE STREET OVERPASS AND THE ENTRANCE TO I-75 NORTHBOUND. FACING NORTH FOR SOUTHBOUND TRAFFIC.

1655 Peachtree St, Suite 408 • Atlanta, GA 30309 LAT: 33.7991919 / Long: -84.3908599 This oversized on-premise wall spectacular has a one mile read and reaches all traffic traveling into downtown Atlanta, midtown, Atlantic Station, as well as toward the Atlanta International Airport and all Atlanta area attractions. Included with the wall advertising is the iconic "Peach" circular display on top of the building, with added TAB OOH Impressions totaling more than 3 million impressions per week.