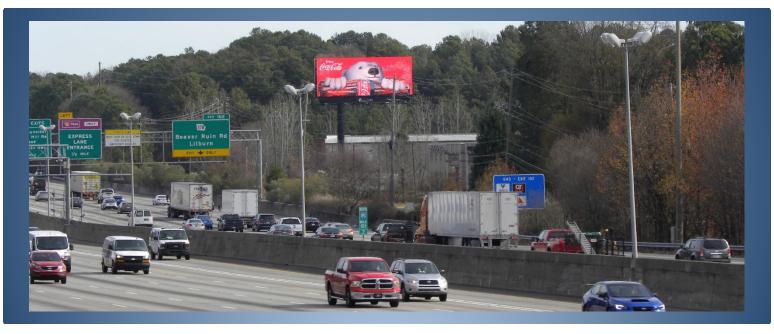

## ATLANTA, GA

E/S I-85 S/O Exit 102 Beaver Ruin Rd F/S for Northbound traffic.

Gwinnett Village, GA 30093 LAT: 33.93112 LONG: -84.168129 This heavily traveled stretch of I-85 reaches commuters and travelers heading towards Gwinnett County, Lawrenceville, Suwanee, Gainesville and the Lake Lanier area. The surrounding area includes residential neighborhoods, restaurants. shopping centers, and several thriving community centers. Attractions include Sugarloaf Mills, Gwinnett Civic & Cultural Center, Infinite Energy Center (formerly the Gwinnet Arena), Lake Lanier Islands, and the Mall of Georgia.

- SeoPath Weekly Impressions (per spot): 619,190
- DISPLAY SIZE: 19' (h) x 48' (w)
- PIXEL SIZE: 360 (h) x 900 (w)
- **FILE TYPE: JPEG**
- Spots / Loop: 10 seconds / 80 seconds

For More Information Contact: