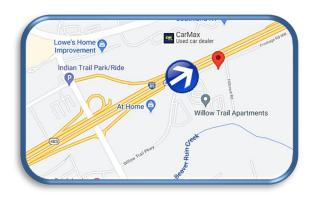

## ATLANTA, GA

E/S I-85 S/O Exit 102 Beaver Ruin Rd F/S for Northbound traffic.

Gwinnett Village, GA 30093 LAT: 33.93112 LONG: -84.168129 This heavily traveled stretch of I-85 reaches commuters and travelers heading towards Gwinnett County, Lawrenceville, Suwanee, Gainesville and the Lake Lanier area. The surrounding area includes residential neighborhoods, restaurants. shopping centers, and several thriving community centers. Attractions include Sugarloaf Mills, Gwinnett Civic & Cultural Center, Infinite Energy Center (formerly the Gwinnet Arena), Lake Lanier Islands, and the Mall of Georgia.