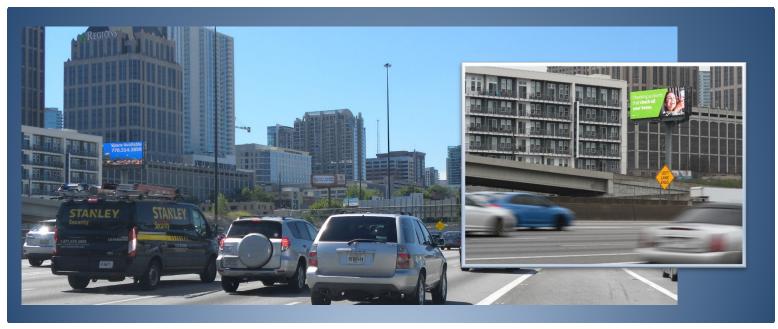

## OCS001N

Located on the east side of the I-75/85 connector, in between 17th St and 14th St, facing north for southbound traffic.

Atlanta, GA 30309 LAT: 33.7875 LONG: -84.3889 GeoPath ID# 30648406 This digital targets southbound traffic on the highly coveted I-75/85 connector, located right where I-75 and I-85 merge in the Midtown area, targeting a major choke point during most of the day. The left side of the digital is blocked by a building, but the right side can be seen on the approach. High profile coverage entering Midtown and downtown from the affluent northern suburbs and Buckhead

GeoPath Weekly Impressions (per spot): 475,311

**DISPLAY SIZE: 19' (h) x 48' (w)** 

**PIXEL SIZE: 608 (h) x 1,536 (w)** 

**FILE TYPE: JPEG** 

Spots / Loop: 10 seconds / 80 seconds

For More Information Contact: