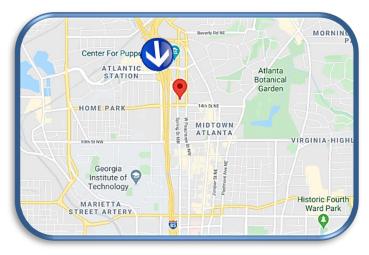

## OCS001N

Located on the east side of the I-75/85 connector, in between 17th St and 14th St, facing north for southbound traffic.

Atlanta, GA 30309 LAT: 33.7875 LONG: -84.3889 GeoPath ID# 30648406 This digital targets southbound traffic on the highly coveted I-75/85 connector, located right where I-75 and I-85 merge in the Midtown area, targeting a major choke point during most of the day. The left side of the digital is blocked by a building, but the right side can be seen on the approach. High profile coverage entering Midtown and downtown from the affluent northern suburbs and Buckhead