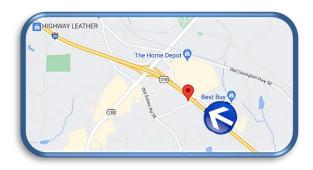

## ATLANTA, GA KM02

Located on the south side of I-20, just east of the Exit 82 in Conyers, facing east for westbound traffic.

1390 Iris Dr SE, Conyers, GA 30013 LAT: 33.650013 LONG: -83.999744 GeoPath ID: 30985061 Great reading digital targeting westbound traffic on I-20 heading towards the Atlanta and I-285 from the eastern suburbs just before Exit 82. Lot's of retail in the immediate vicinity.