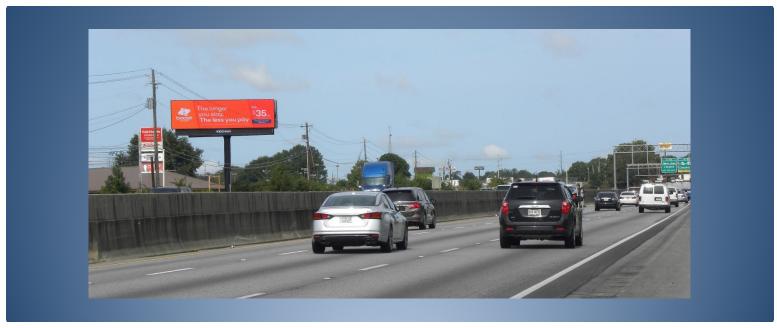

## ATLANTA, GA KM02

Located on the south side of I-20, just east of the Exit 82 in Conyers, facing east for westbound traffic.

1390 Iris Dr SE, Conyers, GA 30013 LAT: 33.650013 LONG: -83.999744 GeoPath ID: 30985061 Great reading digital targeting westbound traffic on I-20 heading towards the Atlanta and I-285 from the eastern suburbs just before Exit 82. Lot's of retail in the immediate vicinity.

- GeoPath Weekly Impressions (per spot): 206,233
- DISPLAY SIZE: 14' (h) x 48' (w)
- PIXEL SIZE: 240 (h) x 864 (w)
- FILE TYPE: JPEG
- Spots / Loop: 10 seconds / 80 seconds

For More Information Contact: