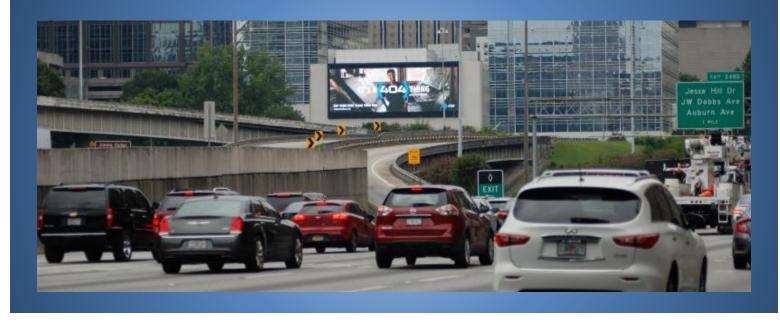

## ATLANTA, GA **DIGITAL BULLETIN**

NUMBER:

Located on the west side of the I-75/85 connector at the Williams St Exit 249C in Fulton County. Center read facing north for southbound traffic.

Property Address: 55 Ivan Allen Jr. Blvd NW, Atlanta, GA 30308 LAT: 33.76545 LONG: -84.389531

For More Information Contact:

Currently the largest digital on the I-75/85 connector, this marquee oversized digital wall reads to southbound traffic targeting a choke point during most of the day. It effectively targets traffic heading towards all downtown attractions from the north, located at the Williams St exit (249C) which is home to Mercedes Benz Stadium, State Farm Arena, GA Aquarium, Centennial Olympic Park, College Football Hall of Fame, and World of Coca-Cola to name a few. This huge dynamic display allows 2 seconds of subtle motion at the beginning or end of the 10 second spots, which solidifies its presence on one of the most heavily traveled interstates in the country.

- Ð GeoPath Weekly Impressions (per spot):1,366,271
- Ð DISPLAY SIZE: 35' (h) x 100' (w)
- € PIXEL SIZE: 640 (h) x 1,900 (w)
- Ð FILE TYPE: JPEG
- € Color / Resolution: RGB / 72 DPI
- € Spots / Loop: 10 seconds / 80 seconds