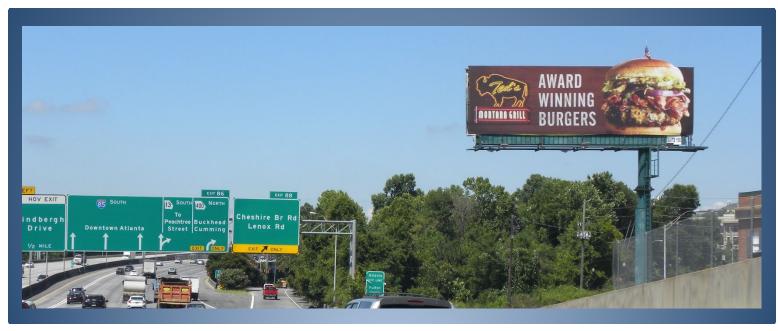

## ATLANTA, GA DTB01

Located on the west side of I-85, just before the Cheshire Bridge Rd/GA 400 interchange, facing north for southbound traffic.

Atlanta, GA 30324 LAT: 33.825748 LONG: -84.348419 This static vinyl bulletin targets southbound traffic heading into downtown Atlanta from the northern suburbs and NE Atlanta targeting a choke point during the morning rush. This location is very close to the road at eye level just prior to the exit for Lenox Rd/Cheshire Bridge Rd/GA 400 interchange, which is the main artery heading into Buckhead and Midtown.

- GeoPath Weekly Impressions (per spot): 852,126
- **DISPLAY SIZE: 18' (h) x 48' (w)**
- MATERIAL TYPE: Vinvl
- ILLUMINATION: Dusk to Dawn

For More Information Contact:

TG Shaw

Cell: 770-314-3859

Email: tshaw@reevesshawmedia.com