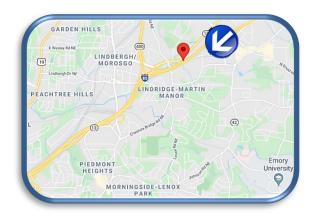

## ATLANTA, GA DTB01

Located on the west side of I-85, just before the Cheshire Bridge Rd/GA 400 interchange, facing north for southbound traffic.

Atlanta, GA 30324 LAT: 33.825748 LONG: -84.348419 This static vinyl bulletin targets southbound traffic heading into downtown Atlanta from the northern suburbs and NE Atlanta targeting a choke point during the morning rush. This location is very close to the road at eye level just prior to the exit for Lenox Rd/Cheshire Bridge Rd/GA 400 interchange, which is the main artery heading into Buckhead and Midtown.