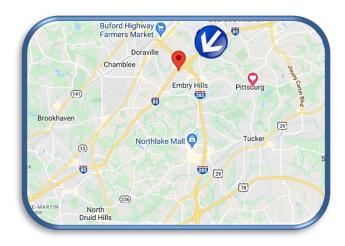

DIGITAL BULLETIN NUMBER:

**A02** 

Located on the east side of I-85, just south of the I-285 and I-85 interchange, facing north for southbound traffic.

3855 Presidential Pkwy, Atlanta, GA 30340 LAT: 33.888768 LONG: -84.262982 GeoPath ID# 30985057 This digital targets southbound traffic on I-85 heading towards downtown Atlanta from the NE suburbs and I-285. This area is a choke point during the morning rush and board effectively targets all traffic heading southbound on I-85 as well as traffic exiting off I-285 to I-85 southbound. This area of the market, known as Spaghetti Junction, is a must buy for clients looking to have good overall market coverage.