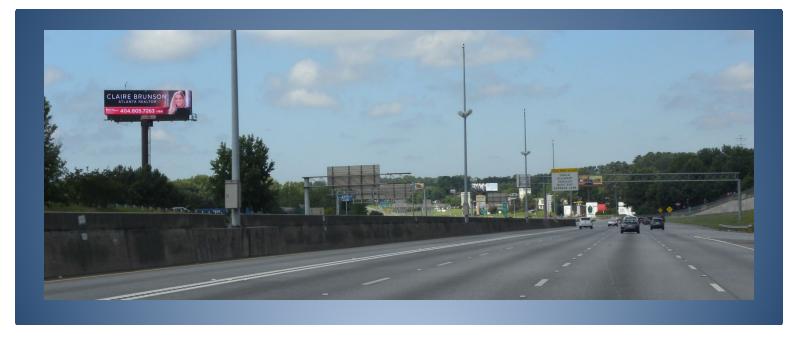

DIGITAL BULLETIN NUMBER:

**A02** 

Located on the east side of I-85, just south of the I-285 and I-85 interchange, facing north for southbound traffic.

3855 Presidential Pkwy, Atlanta, GA 30340 LAT: 33.888768 LONG: -84.262982 GeoPath ID# 30985057 This digital targets southbound traffic on I-85 heading towards downtown Atlanta from the NE suburbs and I-285. This area is a choke point during the morning rush and board effectively targets all traffic heading southbound on I-85 as well as traffic exiting off I-285 to I-85 southbound. This area of the market, known as Spaghetti Junction, is a must buy for clients looking to have good overall market coverage.

- GeoPath Weekly Impressions (per spot): 301,529
- **DISPLAY SIZE: 14' (h) x 48' (w)**
- **PIXEL SIZE: 208 (h) x 720 (w)**
- FILE TYPE: JPEG
- Spots / Loop: 8 seconds / 64 seconds

For More Information Contact: