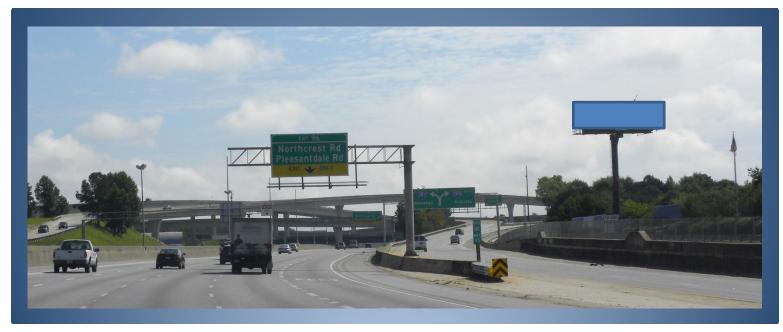

## **ATLANTA, GA**

DIGITAL BULLETIN NUMBER:

**A01** 

Located on the east side of I-85, just south of the I-285 and I-85 interchange, facing south for northbound traffic.

3855 Presidential Pkwy, Atlanta, GA 30340 LAT: 33.888768 LONG: -84.262982 GeoPath ID# 30985056 Great long reading digital targeting northbound traffic on I-85 heading towards the NE suburbs and I-285 from downtown Atlanta. This area is a choke point during the afternoon rush and board effectively targets all traffic heading northbound on I-85 and exiting off on I-285. This area of the market, known as Spaghetti Junction, is a must buy for clients looking to have good overall market coverage.

- GeoPath Weekly Impressions (per spot): 471,828
- **DISPLAY SIZE: 14' (h) x 48' (w)**
- **PIXEL SIZE: 208 (h) x 720 (w)**
- FILE TYPE: JPEG
- Spots / Loop: 8 seconds / 64 seconds

For More Information Contact: