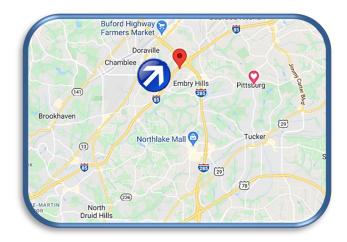

## **ATLANTA, GA**

DIGITAL BULLETIN NUMBER:

**A01** 

Located on the east side of I-85, just south of the I-285 and I-85 interchange, facing south for northbound traffic.

3855 Presidential Pkwy, Atlanta, GA 30340 LAT: 33.888768 LONG: -84.262982 GeoPath ID# 30985056 Great long reading digital targeting northbound traffic on I-85 heading towards the NE suburbs and I-285 from downtown Atlanta. This area is a choke point during the afternoon rush and board effectively targets all traffic heading northbound on I-85 and exiting off on I-285. This area of the market, known as Spaghetti Junction, is a must buy for clients looking to have good overall market coverage.