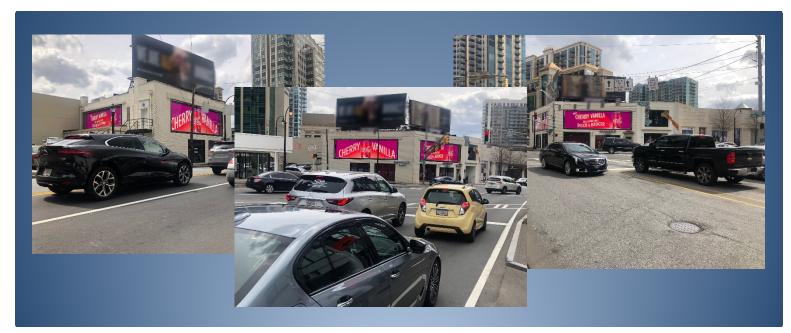

ATLANTA, GA

DIGITAL BULLETIN NUMBER:

3075P-I-2-3

Located on the southeast corner of the Peachtree Rd, Roswell Rd, West Paces Ferry, and East Paces Ferry intersection in the heart of Buckhead. This three-sided digital wall package is visible to all directions of traffic at this busy intersection.

3075 Peachtree Road NE, Atlanta, GA 30305 LAT: 33.839166 LONG: -84.379806 GeoPath ID# 30849777 / 30849778 / 30849779

For More Information Contact:

This three-sided digital wall display reaches all traffic at the prestigious intersection of Peachtree Rd, Roswell Rd, West Paces Ferry, and East Paces Ferry in the heart of Buckhead. All three walls sync together and can play either static or full motion creative. These dynamic displays reach both commuters and pedestrians in this very affluent are of the market. Located a stones throw away from The Shops Buckhead, the digitals effectively target high end retail, restaurants, offices, and residential where the well-to-do's live, work, and play.

- GeoPath Weekly Impressions (per spot): 136,431
- DISPLAY SIZE: 11'(h) x 40'(w) & 8'(h) x 28'(w)
- PIXEL SIZE:

3075P-1: 192x736

3075P-2:192x704

3075P-3: 128x512

- **♦** FILE TYPE: JPEG or .WMV
- Spots / Loop: 10 seconds / 80 seconds