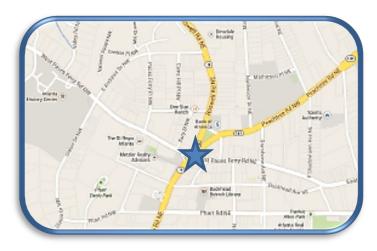

ATLANTA, GA

DIGITAL BULLETIN NUMBER:

3075P-I-2-3

Located on the southeast corner of the Peachtree Rd, Roswell Rd, West Paces Ferry, and East Paces Ferry intersection in the heart of Buckhead. This three-sided digital wall package is visible to all directions of traffic at this busy intersection.

3075 Peachtree Road NE, Atlanta, GA 30305 LAT: 33.839166 LONG: -84.379806 GeoPath ID# 30849777 / 30849778 / 30849779

For More Information Contact:

This three-sided digital wall display reaches all traffic at the prestigious intersection of Peachtree Rd, Roswell Rd, West Paces Ferry, and East Paces Ferry in the heart of Buckhead. All three walls sync together and can play either static or full motion creative. These dynamic displays reach both commuters and pedestrians in this very affluent are of the market. Located a stones throw away from The Shops Buckhead, the digitals effectively target high end retail, restaurants, offices, and residential where the well-to-do's live, work, and play.