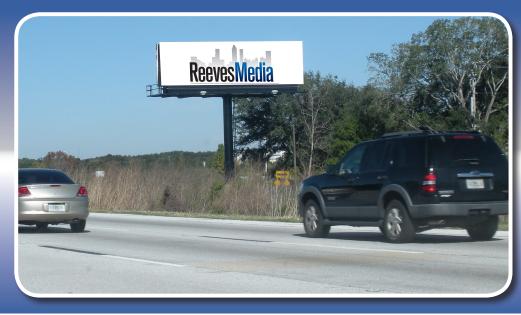

## **ReevesMedia**

REPRESENTING THE FINEST IN OUTDOOR ADVERTISING

LOCATED ON THE EAST SIDE OF I-75, SOUTH OF I-4 AND ½ MILE NORTH OF SR-60 BRANDON. FACING SOUTH FOR NORTHBOUND TRAFFIC. RIGHT HAND READ GOING NORTHBOUND.

## TG Shaw

NORTH BOUND FACE

The site is located within Tampa FL, the 13th largest media market. The location is on I-75 between I-4 and Brandon's SR 60. It is the highest traffic count on I-75 in Hillsborough County. It is ideally situated between the Brandon Town Center mall to the South, New Tampa and Wiregrass Mall to the North.