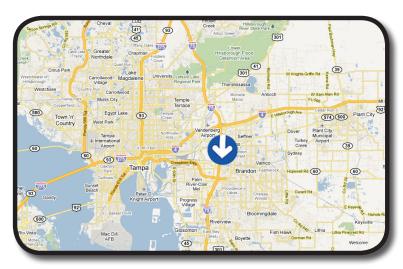

## BULLETIN TOAO 1

LOCATED ON THE EAST SIDE OF I-75, SOUTH OF I-4 AND 1/4 MILE NORTH OF SR-60 BRANDON. FACING NORTH FOR SOUTHBOUND TRAFFIC. LEFT HAND READ SOUTHBOUND.

## **SOUTH BOUND FACE**

LAT: 27°58'0.81N LONG: 82°19'32.44W

For More Information Contact:

The site is located within Tampa FL, the 13th largest media market. The location is on I-75 between I-4 and Brandon's SR 60. It is the highest traffic count on I-75 in Hillsborough County. It is ideally situated between the Brandon Town Center mall to the South, New Tampa and Wiregrass Mall to the North.