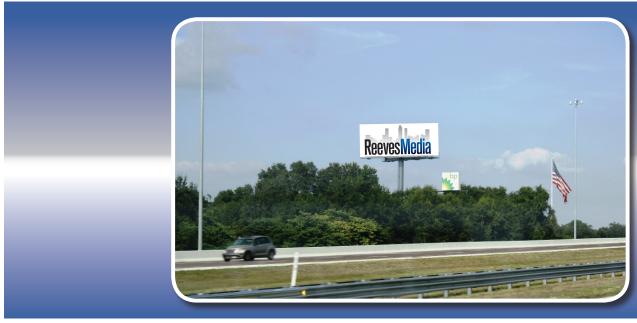

## POI02W

NORTH SIDE OF I-4 AT EXIT 19 (THONOTOSASSA ROAD). FACING WEST FOR EASTBOUND TRAFFIC. LEFT HAND READ LEAVING TAMPA HEADING TOWARD ORLANDO FLORIDA.

GPS: 28 01'42.25"N 82 09'19.54"W

This left hand reading billboard on I-4 reaches all traffic leaving Tampa on the heavily traveled I-4 corridor between Tampa and Orlando. It is just 10 miles east of the I-75 interchange. This display targets travelers leaving the west coast beaches and Tampa heading to metro Orlando. Area attractions will include Walt Disney World, Universal Studios, and Sea World. The Orlando Magic basketball arena is another big draw along the way.