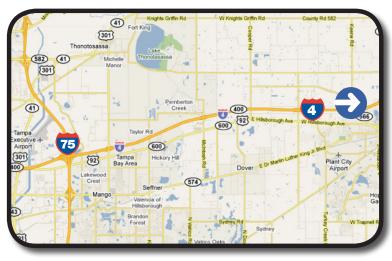

## POI02W

NORTH SIDE OF I-4 AT EXIT 19 (THONOTOSASSA ROAD). FACING WEST FOR EASTBOUND TRAFFIC. LEFT HAND READ LEAVING TAMPA HEADING TOWARD ORLANDO FLORIDA.

GPS: 28 01'42.25"N 82 09'19.54"W

This left hand reading billboard on I-4 reaches all traffic leaving Tampa on the heavily traveled I-4 corridor between Tampa and Orlando. It is just 10 miles east of the I-75 interchange. This display targets travelers leaving the west coast beaches and Tampa heading to metro Orlando. Area attractions will include Walt Disney World, Universal Studios, and Sea World. The Orlando Magic basketball arena is another big draw along the way.