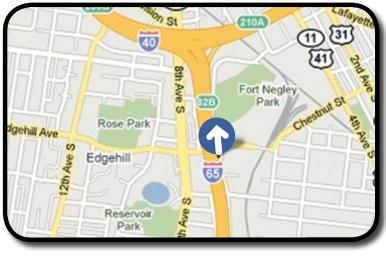

**ReevesMedia** 

REPRESENTING THE FINEST IN OUTDOOR ADVERTISING

LOCATED ON THE EAST SIDE OF I-65, ½ MILE SOUTH OF I-40 AT CHESTNUT STREET. FACING SOUTH FOR NORTHBOUND TRAFFIC.

GPS: 36.141817 -86.7762154

For More Information Contact:

## TG Shaw

This right hand read on I-65 is just three minutes from the high-end Broadway / West End / Exit 209 Historic Nashville District, Vanderbilt University, Vanderbilt Hospital, and the Parthenon, as well as 10 minutes from the Tennessee Titans football stadium.