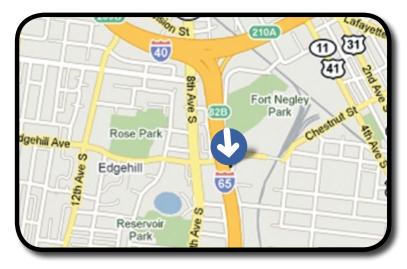

## NASHVILLE, TN PMO1N

LOCATED ON THE EAST SIDE OF I-65, ½ MILE SOUTH OF I-40 AT CHESTNUT STREET. FACING NORTH FOR SOUTHBOUND TRAFFIC.

GPS: 36.141817 -86.7762154

For More Information Contact:

This new digital display is the first billboard seen on I-65/40 heading southbound. There are many exits just minutes away at the cities of Brentwood and Franklin, TN. These high end areas of Tennessee are the homes of many country music stars and some of the most desirable areas of Nashville.