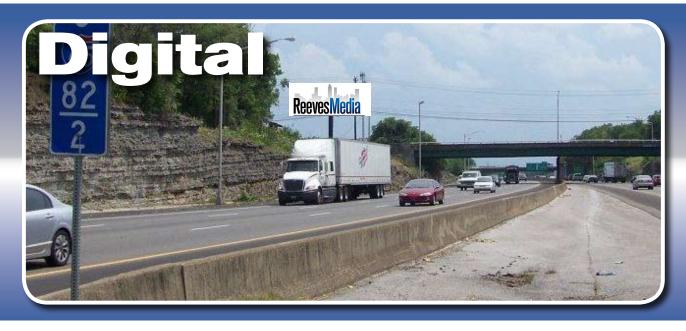

## NASHVILLE, TN PMO1N

LOCATED ON THE EAST SIDE OF I-65, ½ MILE SOUTH OF I-40 AT CHESTNUT STREET. FACING NORTH FOR SOUTHBOUND TRAFFIC.

GPS: 36.141817 -86.7762154

For More Information Contact:

This new digital display is the first billboard seen on I-65/40 heading southbound. There are many exits just minutes away at the cities of Brentwood and Franklin, TN. These high end areas of Tennessee are the homes of many country music stars and some of the most desirable areas of Nashville.