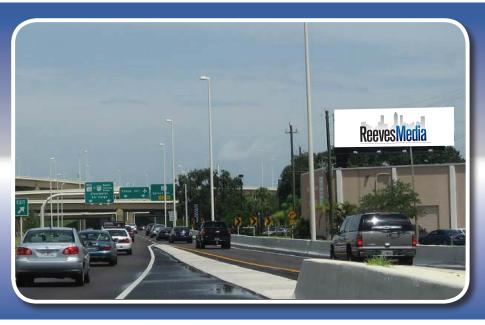

## **ReevesMedia**

EAST SIDE OF MEMORIAL HIGHWAY, ½ MILE NORTH OF I-275. RIGHT READ HEADING INTO TAMPA INTERNATIONAL AIRPORT AND TOWARD CLEARWATER AND THE BEACHES. FACING SOUTH FOR NORTHBOUND TRAFFIC.

This right hand reading billboard reaches all traffic exiting off the busy I-275 interstate in Tampa, FL. It reaches all traffic heading northbound toward the Tampa International Airport, International Plaza, the Veterans Expressway, and toward SR-60 Westbound to Clearwater / St. Petersburg. Area attractions include Raymond James Stadium, home of the Tampa Bay Buccaneers, Busch Gardens, Lowry Park Zoo, and many others. This is the main connecting artery between downtown and the airport.

| <b>DEC</b> :  | 131,140      |
|---------------|--------------|
| DISPLAY SIZE: | 14' x 48'    |
| ILLUMINATION: | Dusk to Dawn |
| RATE PER MO:  | CALL         |

Cell: (770) 314-3859

Email: tshaw@reevesmedia.com