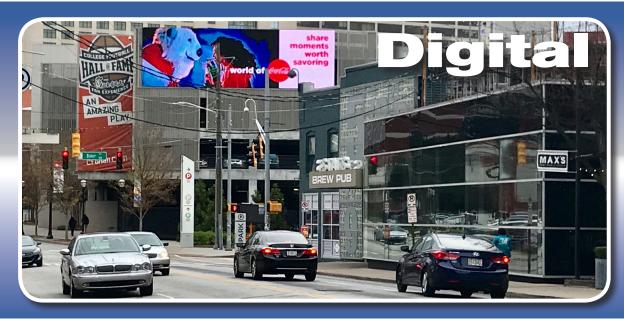

## ATLANTA, GA HOFO1

LOCATED ON THE WEST SIDE OF MARIETTA STREET IN DOWNTOWN ATLANTA, AT THE CORNER OF BAKER STREET NW. LOCATED ON THE SIDE OF THE PARKING GARAGE AT THE COLLEGE FOOTBALL HALL OF FAME. FACING NORTH FOR SOUTHBOUND TRAFFIC.

GPS: 33.760972 -84.396056 250 Marietta St. NW, Atlanta, GA 30313

For More Information Contact:

In the heart of downtown Atlanta, this location is directly across from Centennial Olympic Park on the parking garage of the College Football Hall of Fame. Pedestrian and vehicular traffic passes here en route to the Mercedes Benz Atlanta Falcons Stadium, Georgia World Congress Center, Philips Arena, CNN Center, Georgia Aquarium, and more! Full motion video can be used as this sign is a right hand read, strategically located at a red light at the corner of Baker and Marietta.

|   | IAD GOII NATINGG |           |
|---|------------------|-----------|
| 0 | DISPLAY SIZE:    | 14' x 48' |
|   | PIXEL SIZE:      |           |
| 0 | FILE TYPE        | JPG       |
| 1 | RATE PER MO:     | CALL      |