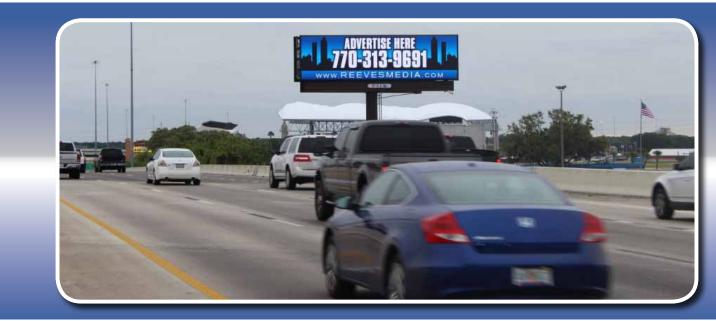

## DIGITAL FOA01-W

LOCATED ON THE SOUTH SIDE OF I-4, ½ MILE EAST OF MLK DRIVE AT THE FLORIDA STATE FAIRGROUNDS EXIT 6. FACING WEST FOR EASTBOUND TRAFFIC. RHR.

GPS: 27.989444 -82.371667

This brand new LED Digital Display reaches all traffic heading eastbound from Tampa towards the central parts of Florida, including Orlando, Plant City, the East Coast, etc, as well as south or north onto I-75. It reaches traffic leaving Ybor City and the busy downtown intersection of I-4 and I-275. Located on the property of the Florida State Fairgrounds and directly across from the Hard Rock Hotel and Casino.

| 0 | DEC: | 1 | 16,500 |
|---|------|---|--------|
|   |      |   |        |

DISPLAY SIZE:.....14'(h) x 48'(w)

PIXEL SIZE: ......384(h) x 1408(w)

RESOLUTION: ......72 to 300 DPI

FILE TYPE......JPG

RATE PER MO:.....CALL