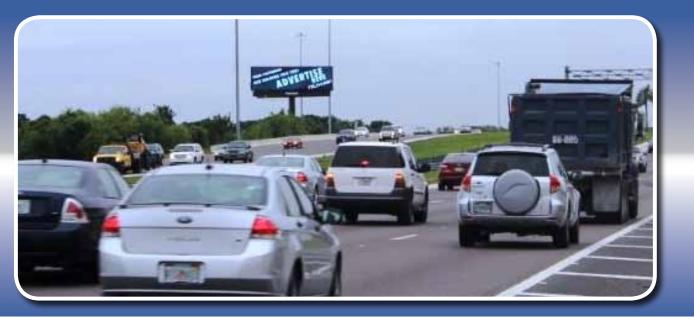

**ReevesMedia** 

REPRESENTING THE FINEST IN OUTDOOR ADVERTISING

LOCATED ON THE SOUTH SIDE OF I-4 AT THE ENTRANCE TO TAMPA, ½ MILE EAST OF MLK DRIVE AT THE FLORIDA STATE FAIRGROUNDS EXIT 6. FACING EAST FOR WESTBOUND TRAFFIC. LHR INTO TAMPA.

GPS: 27.989444 -82.371667

This brand new LED Digital Display reaches all traffic heading westbound into Tampa from the central parts of Florida, including Orlando, Disney, Plant City, etc. It is just before the entrance to Ybor City and the busy downtown intersection of I-4 and I-275. Located on the property of the Florida State Fairgrounds and directly across from the Hard Rock Hotel and Casino.

| <b>DEC</b> :         | 116,500         |
|----------------------|-----------------|
| <b>DISPLAY SIZE:</b> | 14'(h) x 48'(w) |
| <b>PIXEL SIZE:</b>   |                 |
| <b>RESOLUTION:</b>   | 72 to 300 DPI   |
| FILE TYPE            | JPG             |
| RATE PER MO:         | CALL            |