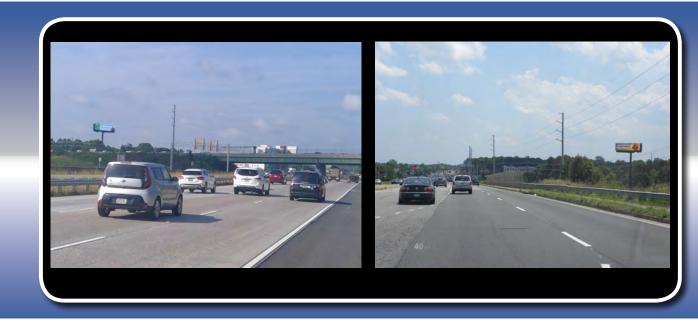

## BULLETIN CO4N NUMBER:

EASTSIDE OF GA 400, AT THE SR 20 INTERCHANGE. FACING NORTH FOR SOUTHBOUND TRAFFIC.

LAT: 34.18184 LONG: -84.13799

For More Information Contact:

TG Shaw

This left hand read digital billboard targets southbound traffic on GA 400 targeting the Cumming area. It's also a right hand read to eastbound traffic on SR 20. This area is a choke point during the morning rush and is in close proximity to a retail and restaurant hub.