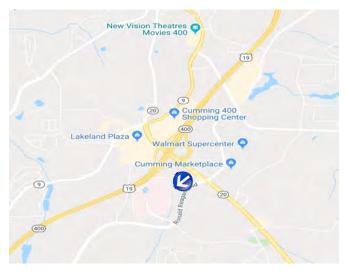

## BULLETIN CO4N NUMBER:

EASTSIDE OF GA 400, AT THE SR 20 INTERCHANGE. FACING NORTH FOR SOUTHBOUND TRAFFIC.

LAT: 34.18184 LONG: -84.13799

For More Information Contact:

TG Shaw

This left hand read digital billboard targets southbound traffic on GA 400 targeting the Cumming area. It's also a right hand read to eastbound traffic on SR 20. This area is a choke point during the morning rush and is in close proximity to a retail and restaurant hub.