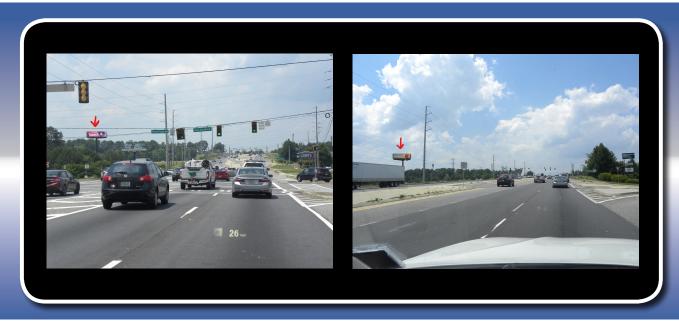

## SOUTHSIDE OF SR 20, AT THE GA 400 INTERCHANGE. FACING EAST FOR WESTBOUND TRAFFIC.

LAT: 34.18184 LONG: -84.13799

For More Information Contact:

TG Shaw

This left hand read digital billboard targets westbound traffic at the GA 400 interchange targeting the Cumming area. This area is a choke point during both morning and afternoon rush and is in close proximity to a retail and restaurant hub.