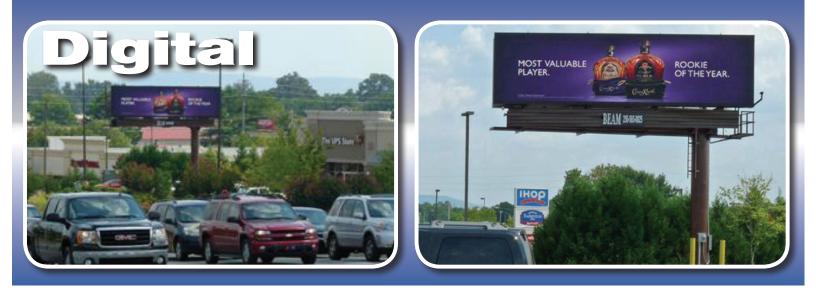

TG Shaw

This newly permitted digital billboard reads to all eastbound traffic headed into the Huntsville area, including Cummings Research Park, NASA and Red Stone Arsenal. Approximately 75,000 cars per day pass this sign. Viewers will pass this unit on the way to the Wal-Mart, Target Shopping Center, and Dick's Sporting Goods. This is located at the entrance to Target Shopping Center with traffic signal lights on either side within 300 feet. All the luncheon traffic from Cummings Research Park pass the sign on the way to lunch. There are approximately 20 restaurants within 700 yards of the sign. Alcohol compliant. Digital segments are 10 seconds each with a maximum of six total advertisers.

| • | DEC:          |                   |
|---|---------------|-------------------|
| Ð | DISPLAY SIZE: | 10' x 36'         |
| Ð | PIXEL SIZE:   | 144 (h) x 560 (w) |
| • | ILLUMINATION: |                   |