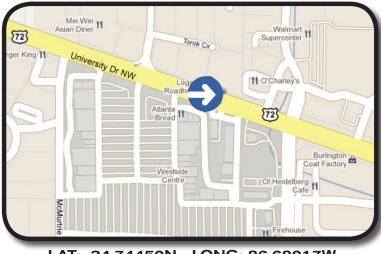

## HUNTSVILLE, AL BULLETIN 92.33R

SOUTH SIDE OF HIGHWAY 72, 500 FT. WEST OF ENTERPRISE WAY. FACING WEST FOR EASTBOUND TRAFFIC. RIGHT HAND READ AT A TRAFFIC LIGHT.

LAT: 34.74450N LONG: 86.68017W

For More Information Contact:

TG Shaw

This newly permitted digital billboard reads to all eastbound traffic headed into the Huntsville area, including Cummings Research Park, NASA and Red Stone Arsenal. Approximately 75,000 cars per day pass this sign. Viewers will pass this unit on the way to the Wal-Mart, Target Shopping Center, and Dick's Sporting Goods. This is located at the entrance to Target Shopping Center with traffic signal lights on either side within 300 feet. All the luncheon traffic from Cummings Research Park pass the sign on the way to lunch. There are approximately 20 restaurants within 700 yards of the sign. Alcohol compliant. Digital segments are 10 seconds each with a maximum of six total advertisers.