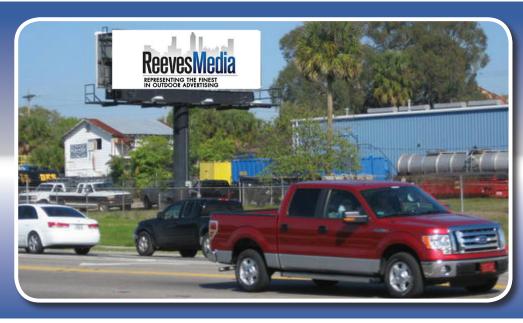

TAMPA, FL

BULLETIN NUMBER: 610-2

NORTH SIDE OF SR-60 (ADAMO DRIVE), AT 22ND STREET. FACING EAST FOR WESTBOUND TRAFFIC.

LAT: 27°57'20.6274N LONG: 82°25'45.2994W

This bulletin is on the main SR-60 artery between the Ybor City area and the Crosstown Expressway. It also reaches traffic traveling between downtown Tampa and the popular Brandon area. Directly across from IKEA Tampa entrance/exit.

- DEC: ...... 20.3
- DISPLAY SIZE:......10'6" x 36'
- ILLUMINATION:.....DUSK TO DAWN
- RATE PER MO:..... CALL

For More Information Contact:

**TG Shaw** 

Cell: (770) 314-3859

Email: tshaw@reevesmedia.com