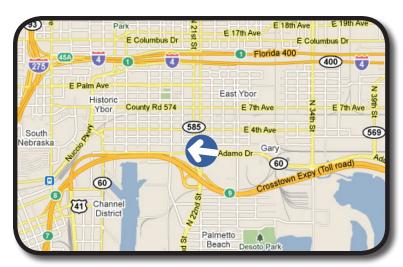

TAMPA, FL

BULLETIN NUMBER: 610-2

NORTH SIDE OF SR-60 (ADAMO DRIVE), AT 22ND STREET. FACING EAST FOR WESTBOUND TRAFFIC.

LAT: 27°57'20.6274N LONG: 82°25'45.2994W

This bulletin is on the main SR-60 artery between the Ybor City area and the Crosstown Expressway. It also reaches traffic traveling between downtown Tampa and the popular Brandon area. Directly across from IKEA Tampa entrance/exit.