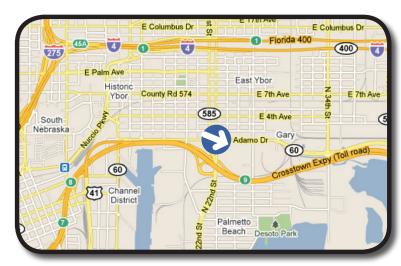

TAMPA, FL

BULLETIN NUMBER: 610-1

NORTH SIDE OF SR-60 (ADAMO DRIVE), AT 22ND STREET. FACING WEST FOR EASTBOUND TRAFFIC.

LAT: 27°57'20.6274N LONG: 82°25'45.2994W

This bulletin is on the main SR-60 artery between the Ybor City area and the Crosstown Expressway. It also reaches traffic traveling between downtown Tampa and the popular Brandon area. Directly across from IKEA Tampa entrance/exit.